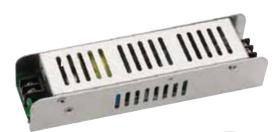

## LED DRIVER

## **Technical Drawing**

Ferhatpasa S.B. Mah. Acelya Sk. Dıs Kapı: 2 lc Kapı: 301 Horozk Electric & Electronic Trade Product&Family Code:

| Technical Data          |                       |
|-------------------------|-----------------------|
| Voltage                 | AC 220-240V / 50-60Hz |
| Output Power            | 60W                   |
| Output Voltage          | DC 12V                |
| Output Current          | 5A                    |
| Materials               | Aluminium             |
| Protection Class        | I                     |
| IP Rating               | 20                    |
| Power Factor            | >0.5                  |
| For 35x28 SMD LED Strip | Max. 10m              |
| For 50x50 SMD LED Strip | Max. 4m               |