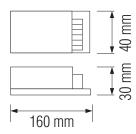

## **Technical Drawing**

Ferhatpasa S.B. Mah. Acelya Sk. Dıs Kapı: 2 lc Kapı: 301 Horozk Electric & Electronic Trade Product&Family Code:

| Technical Data          |                       |
|-------------------------|-----------------------|
| Voltage                 | AC 220-240V / 50-60Hz |
| Output Power            | 60W                   |
| Output Voltage          | DC 12V                |
| Output Current          | 5A                    |
| Materials               | Aluminium             |
| Protection Class        | I                     |
| IP Rating               | 20                    |
| Power Factor            | >0.5                  |
| For 35x28 SMD LED Strip | Max. 10m              |
| For 50x50 SMD LED Strip | Max. 4m               |