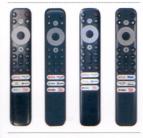

COMMON LCD/LED TV REMOTE CONTROL

# RM-L1768

## Characteristics

Thank you for using our company remote control product, RM-L1768 is a newly developed universal remote control product for TCL brand LCD/LED TVs. Please try it after installing batteries at first time, if all functions are normal, you can use directly without setting. If it can't work normal, you need to make the following setting, then you can use for your TV. This remote control has a permanent memory function, no need to be reset when you change batteries.